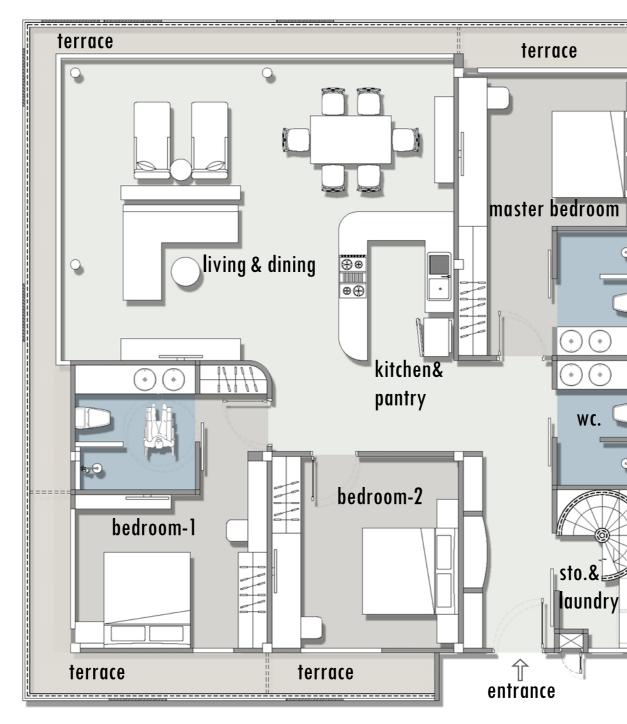

## **Internal Utility Space**

|    | . Living , Dining ,<br>itchen & Pantry area | 70.40  | sq.m  |
|----|---------------------------------------------|--------|-------|
| 2. | . Storage & Laundry                         | 6.00   | sq.m  |
| 3. | . WC.                                       | 5.60   | sq.m. |
| 4. | . Bedroom-1                                 | 23.40  | sq.m. |
| 5. | . Bedroom-2                                 | 15.60  | sq.m. |
| 6. | . Master Bedroom                            | 23.30  | sq.m. |
|    | Total                                       | 144.30 | sq.m. |

## **External Utility Space**

| 1. Terrace         | 29.00        | sq.m |
|--------------------|--------------|------|
| 2. Carpark Storage | 6.25         | sq.m |
| Total              | <u>35.25</u> | sq.m |

Grand Total 179.55 sq.m.